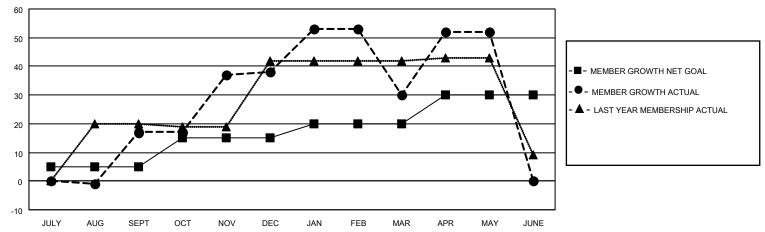

## GOALS AND ACTUAL MEMBERS CUMULATIVE

| DROPPED CLUBS: 2 |    | 10 CLUBS OF 32 ADDED 1 OR<br>MORE NEW MEMBERS | GENDER DISTRIBUTION             |                              |  |
|------------------|----|-----------------------------------------------|---------------------------------|------------------------------|--|
|                  |    | NORE NEW MEMBERS                              | MALE<br>FEMALE                  | 227 (33.58%)<br>449 (66.42%) |  |
| DROPPED MEMBERS  |    |                                               | NON BINARY PREFER NOT TO ANSWER | 0 (0.00%)<br>0 (0.00%)       |  |
| DECEASED         | 4  |                                               | THE ENTITY TO ANOWER            | 0 (0.0070)                   |  |
| CLUB CANCELLED   | 22 | CLICK HERE FOR CUMULATIVE                     | TOTAL FAMILY UNIT MEMBERS       | 391                          |  |
| OTHER            | 63 | MEMBERSHIP DATA                               |                                 |                              |  |
| TOTAL            | 89 |                                               | FAMILY MEMBERS PAYING HA        | LF DUES 294                  |  |

## MONTHLY MEMBERSHIP PROGRESS REPORT

LOCATION UKRAINE District 134 Results as of: 5/31/2023

| Clubs RESULTS FOR 2022-2023 |   |   |   | Members RESULTS FOR 2022-2023 |    |    |    |
|-----------------------------|---|---|---|-------------------------------|----|----|----|
|                             |   |   |   |                               |    |    |    |
| JULY/AUG/SEPT               | 1 | 1 | 1 | JULY/AUG/SEPT                 | 5  | 26 | 9  |
| OCT/NOV/DEC                 | 0 | 0 | 0 | OCT/NOV/DEC                   | 10 | 22 | 1  |
| JAN/FEB/MAR                 | 1 | 1 | 1 | JAN/FEB/MAR                   | 5  | 66 | 74 |
| APR/MAY/JUNE                | 0 | 1 | 0 | APR/MAY/JUNE                  | 10 | 27 | 5  |