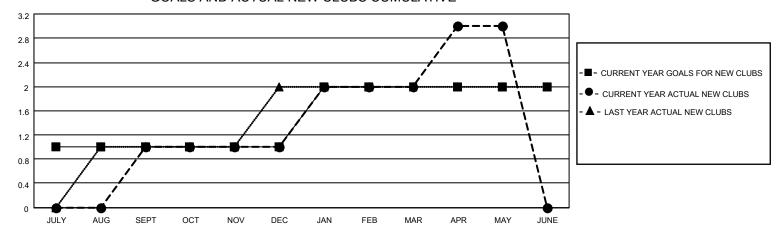

## GOALS AND ACTUAL NEW CLUBS CUMULATIVE

## MONTHLY MEMBERSHIP PROGRESS REPORT

LOCATION UKRAINE District 134 Results as of: 5/31/2023

| Clubs RESULTS FOR 2022-2023 |   |   |   | Members RESULTS FOR 2022-2023 |    |    |    |
|-----------------------------|---|---|---|-------------------------------|----|----|----|
|                             |   |   |   |                               |    |    |    |
| JULY/AUG/SEPT               | 1 | 1 | 1 | JULY/AUG/SEPT                 | 5  | 26 | 9  |
| OCT/NOV/DEC                 | 0 | 0 | 0 | OCT/NOV/DEC                   | 10 | 22 | 1  |
| JAN/FEB/MAR                 | 1 | 1 | 1 | JAN/FEB/MAR                   | 5  | 66 | 74 |
| APR/MAY/JUNE                | 0 | 1 | 0 | APR/MAY/JUNE                  | 10 | 27 | 5  |